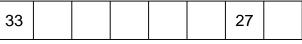

## Fill in the missing numbers.

1) Count by 1 from 48 to 41

| 47 | 43 |
|----|----|
|----|----|

2) Count by 3 from 43 to 22

3) Count by 2 from 47 to 33

4) Count by 1 from 33 to 26

5) Count by 1 from 42 to 35

| 40 35 |
|-------|
|-------|

6) Count by 3 from 45 to 24

|  | 36 |  | 24 |
|--|----|--|----|
|  |    |  |    |

7) Count by 1 from 35 to 28

| 34 32 |
|-------|
|-------|

8) Count by 2 from 45 to 31

| 43 | 37 |  |
|----|----|--|
|----|----|--|