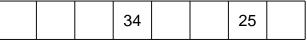

## Fill in the missing numbers.

1) Count by 1 from 48 to 41

| 47 | 43 |
|----|----|
|----|----|

2) Count by 3 from 43 to 22

3) Count by 2 from 47 to 33

4) Count by 1 from 33 to 26

5) Count by 1 from 42 to 35

| 40 35 |
|-------|
|-------|

6) Count by 3 from 45 to 24

|  | 36 |  | 24 |
|--|----|--|----|
|  |    |  |    |

7) Count by 1 from 35 to 28

| 34 32 |
|-------|
|-------|

8) Count by 2 from 45 to 31

| 43 | 37 |  |
|----|----|--|
|----|----|--|