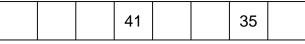

## Fill in the missing numbers.

1) Count by 1 from 48 to 41

| 47 | 43 |
|----|----|
|----|----|

2) Count by 3 from 43 to 22

3) Count by 2 from 47 to 33

4) Count by 1 from 33 to 26

5) Count by 1 from 42 to 35

| 40 35 |
|-------|
|-------|

6) Count by 3 from 45 to 24

|  | 36 |  | 24 |
|--|----|--|----|
|  |    |  |    |

7) Count by 1 from 35 to 28

| 34 32 |
|-------|
|-------|

8) Count by 2 from 45 to 31

| 43 | 37 |  |
|----|----|--|
|----|----|--|