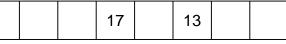

6) Count by 3 from 22 to 1

| 19 10 |
|-------|
|-------|

7) Count by 1 from 21 to 14

| 16 14 |
|-------|
|-------|

8) Count by 3 from 29 to 8

|  | 17 | 11 |  |
|--|----|----|--|
|--|----|----|--|