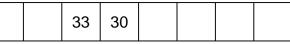

## Fill in the missing numbers.

1) Count by 1 from 37 to 30

|--|

2) Count by 1 from 33 to 26

3) Count by 3 from 39 to 18

4) Count by 2 from 23 to 9

5) Count by 1 from 32 to 25

| 31 30 |
|-------|
|-------|