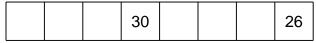

## Fill in the missing numbers.

1) Count by 1 from 37 to 30

|--|

2) Count by 1 from 33 to 26

3) Count by 3 from 39 to 18

4) Count by 2 from 23 to 9

5) Count by 1 from 32 to 25

| 31 30 |
|-------|
|-------|